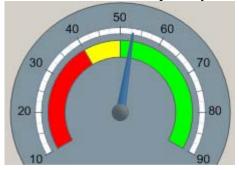

### 1. Dashboard

Our Dashboard page uses depictions of gauges to show how your practice is doing compared to the MGMA data.

#### Total Medical Revenue per Physician

Total Operating Cost per Physician

Total Support Staff Cost per Physician

Total A/R per Physician

Total General Operating Cost per Physician

Total Medical Revenue after Operating Cost per Physician