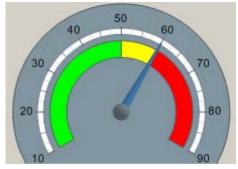

### 1. Dashboard

Our Dashboard page uses depictions of gauges to show how your practice is doing compared to the MGMA data.

#### Total Medical Revenue per Physician

Total Operating Cost per Physician

Total Support Staff Cost per Physician

Total A/R per Physician

Total General Operating Cost per Physician

Total Medical Revenue after Operating Cost per Physician