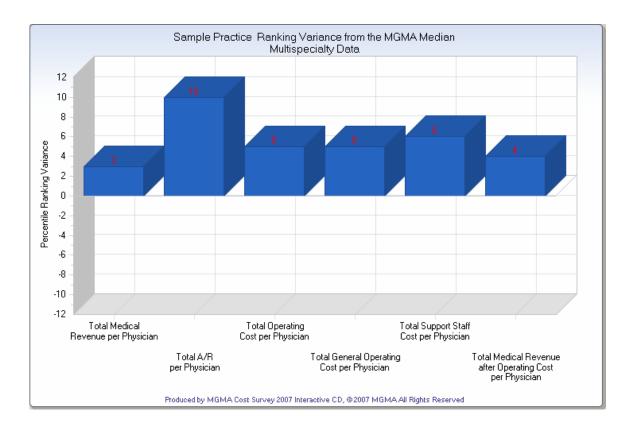

### 2. Graph

The Graph page shows your practice's percentile rankings in the MGMA data for each of the data items.